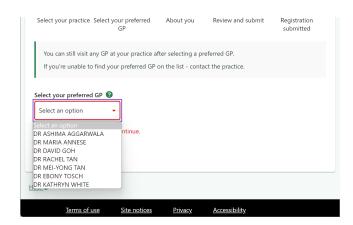

## **How To Register MyMedicare on MyGov**

1. Signon your MyGov at my.gov.au. If you have trouble use their chat or call their helpline at 132307.

3. Click on MyMedicare Tile.

5. Select your most regular doctor.