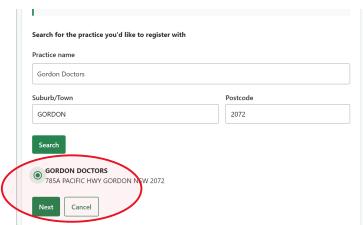

2. Click on the Medicare Tile.

4. Search for Gordon Doctors in Gordon, select and Next.

|      | Declaration                                                                                  |
|------|----------------------------------------------------------------------------------------------|
|      | By selecting 'Submit registration', I declare that:                                          |
|      | ■ I have read and agree to the <u>Terms and Conditions of MyMedicare program.</u>            |
|      | I have read and understand the <u>MyMedicare Privacy Notice □</u> and consent to my personal |
|      | information being collected, used and disclosed by the relevant agencies in accordance       |
|      | with the privacy notice.                                                                     |
|      | I understand that any information provided in the 'About you' section is provided            |
|      | voluntarily and the information is not required to register for MyMedicare. Further          |
|      | information about how the additional information will be handled, including what happens     |
|      | if it is removed in the future, is available in the MyMedicare Privacy Notice.               |
|      | Submit registration Cancel                                                                   |
|      |                                                                                              |
| Help | 0                                                                                            |
|      |                                                                                              |
|      | Terms of use Site notices Privacy Accessibility                                              |
|      | lettis of use site flotices involve Accessibility                                            |
|      |                                                                                              |