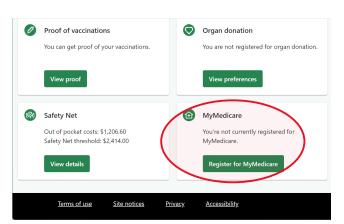

## **How To Register MyMedicare on MyGov**

1. Signon your MyGov at my.gov.au. If you have trouble use their chat or call their helpline at 132307.

3. Click on MyMedicare Tile.

5. Select your most regular doctor.

2. Click on the Medicare Tile.

4. Search for Gordon Doctors in Gordon, select and Next.

|      | Declaration                                                                                  |
|------|----------------------------------------------------------------------------------------------|
|      | By selecting 'Submit registration', I declare that:                                          |
|      | ■ I have read and agree to the <u>Terms and Conditions of MyMedicare program.</u>            |
|      | I have read and understand the <u>MyMedicare Privacy Notice □</u> and consent to my personal |
|      | information being collected, used and disclosed by the relevant agencies in accordance       |
|      | with the privacy notice.                                                                     |
|      | I understand that any information provided in the 'About you' section is provided            |
|      | voluntarily and the information is not required to register for MyMedicare. Further          |
|      | information about how the additional information will be handled, including what happens     |
|      | if it is removed in the future, is available in the MyMedicare Privacy Notice.               |
|      | Submit registration Cancel                                                                   |
|      |                                                                                              |
| Help | 0                                                                                            |
|      |                                                                                              |
|      | Terms of use Site notices Privacy Accessibility                                              |
|      | lettis of use site flotices involve Accessibility                                            |
|      |                                                                                              |