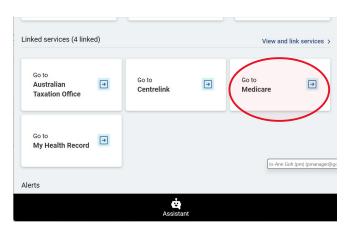

2. Click on the Medicare Tile.

4. Search for Gordon Doctors in Gordon, select and Next.

|      | Declaration                                                                                  |
|------|----------------------------------------------------------------------------------------------|
|      | By selecting 'Submit registration', I declare that:                                          |
|      | ■ I have read and agree to the <u>Terms and Conditions of MyMedicare program.</u>            |
|      | I have read and understand the <u>MyMedicare Privacy Notice □</u> and consent to my personal |
|      | information being collected, used and disclosed by the relevant agencies in accordance       |
|      | with the privacy notice.                                                                     |
|      | I understand that any information provided in the 'About you' section is provided            |
|      | voluntarily and the information is not required to register for MyMedicare. Further          |
|      | information about how the additional information will be handled, including what happens     |
|      | if it is removed in the future, is available in the MyMedicare Privacy Notice.               |
|      | Submit registration Cancel                                                                   |
|      |                                                                                              |
| Help | 0                                                                                            |
|      |                                                                                              |
|      | Terms of use Site notices Privacy Accessibility                                              |
|      | lettis of use site flotices involve Accessibility                                            |
|      |                                                                                              |